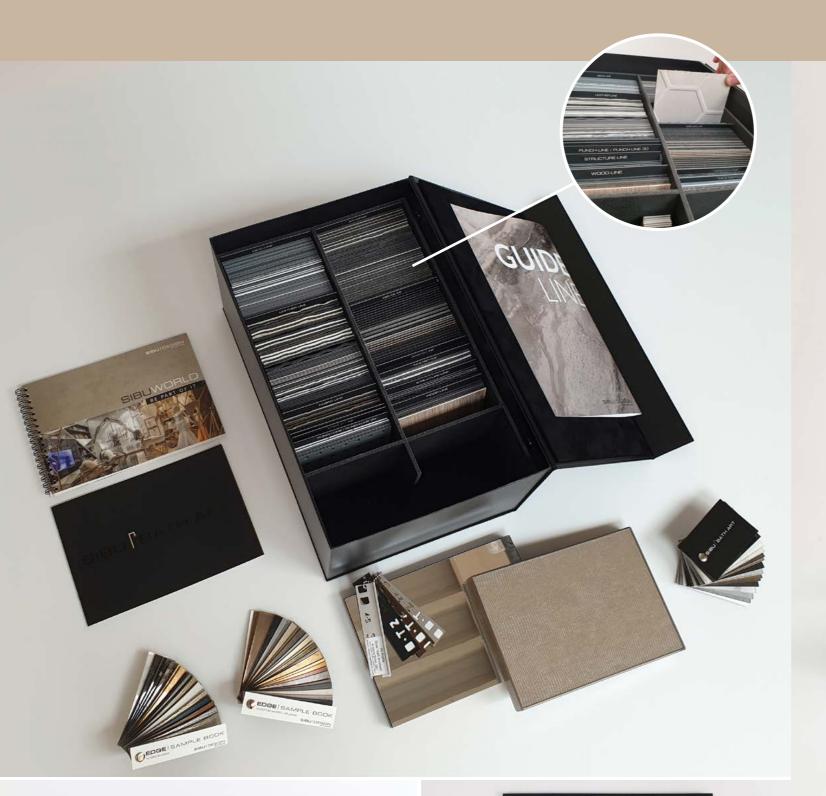

## SIBU-BOX

SIBU DESIGN convinces with a variety of ideas - the SIBU-BOX provides a great overview. The SIBU-BOX includes samples of the entire SIBU DESIGN stock program and simplifies the creation of possible combinations as well as working with existing colour and structure

## **Content:**

- Samples of the entire stock program (format: 115x110 mm)
- Sample of a pressed design board (210x148 mm) with a matching edge sample book
- BATH ART overview folder BATH ART product sample book BATH ART Profile sample book

## SIBU | DESIGN

Art.-Nr.: 21970

- SIBU World Mini (SIBU DESIGN competencies visualized in A5 format)
- SIBU GUIDELINE (short overview of all materials and their processing options)